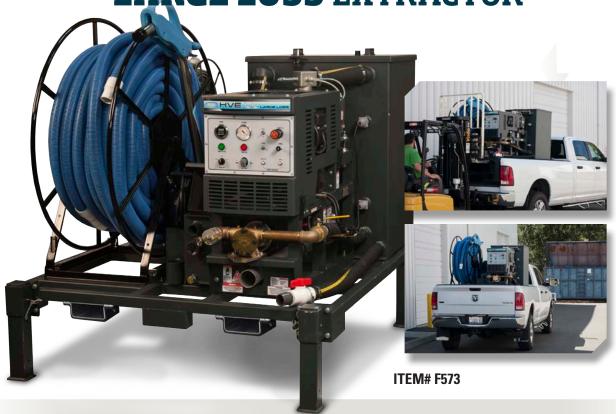

DRIEAZ

**HVE-LL LARGE LOSS EXTRACTOR** 

## Just pick it up and GO!

- Designed by restoration contractors for restoration
  Self-contained fully equipped with wand, hoses contractors
- Field tested for over 1 year
- Engineered for extraction, not an adaptation
- No permanent installation required forklift into trucks, trailers, shipping PODs - ready to go!
- Fits in a short bed full size pickup
- No water system to maintain, no need to freezequard

- and fuel cell
- Maximum water extraction when and where you need it
- Industry proven and dependable high performance power plant and vacuum system
- · High capacity non clogging, low maintenance waste water pump out